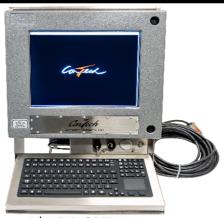

## **EXPLORER II**

P/N: EXPLORER II

P/N: 07.PROX.ATEX.KIT

P/N: 07.ENC.ATEX.100.KIT

P/N: 08.COMP.50KN.ATEX.KIT

P/N: 08.TENS.50KN.KIT

Connection Technology 1215 Peters Rd Harvey, LA 70058 United States of America Phone: +1-800-256-8324

## WORLDWIDE TORQUE & PRESSURE CONTROL

Designed for durable use in ATEX - Class 1 DIV 2
Environments. The EXPLORER II has proven
itself as a highly dependable & accurate system.
Great for use with premium connections of tubing & casing that require live hi-resolution graphs, & auto generated reports.